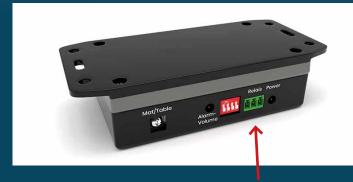

Flashing red LED: Earthing of the ESD work surface is faulty

Flashing blue and red LED: Earthing of the ESD work surface is faulty and HGB in park position

The **MultiGround** monitor has a **relay output** that is switched on in the event of an alarm.

This switchover can be wired either as a normally open or normally closed contact.

- LED ring to indicate the status of the earthing (green = ok, blue = park position, red = error + acoustic alarm)
- DK 10 push-button connections
- Dimensions: 145 mm x 65 x 35 mm (L x W x H)
- Operating voltage: 230 V AC / 24 V DC