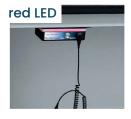

Flashing red LED: Earthing of the ESD work surface is faulty

Flashing blue and red LED: Earthing of the ESD work surface is faulty and HGB in park position

The **MultiGround** monitor has a **relay output** that is switched on in the event of an alarm.