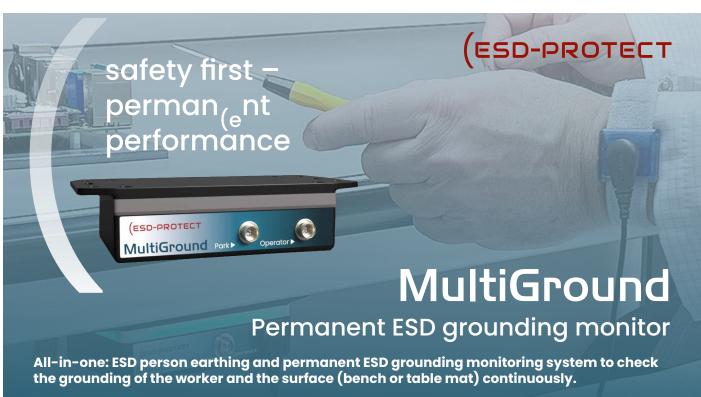

The new MultiGround Monitor from ESD-PROTECT combines two essential functions in one device: it not only enables person earthing via the wrist strap, but also continuously and relia-

bly monitors the permanent earthing of the person and the work surface by means of precise control measurements.

Efficient, safe and compact - for maximum protection in your ESD-protected area..

Park position, wrist strap (HGB) to "P" and "O"

Earthing of wrist strap and/or work surface is ok.

Earthing of the wrist strap is faulty.