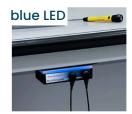

Efficient, safe and compact - for maximum protection in your ESD-protected area..

Park position, wrist strap (HGB) to "P" and "O"

Earthing of wrist strap and/or work surface is ok.

Earthing of the wrist strap is faulty.