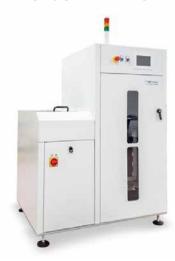

I01 / PI02







In-line depaneling cell FX-RA00







#### In-line and stand alone depaneling cell

- Suitable for medium and high volume production
- New product setup < 3 minutes
- Camera for manual teaching
- Cutting route importable from DXF files
- Compact foot print
- Upper robot suitable for pallet loading

# Standalone depaneling cell FX-RA50



All you need to load, unload, move, flip and store boards on your poduction lines.

**Conveyors FX-HC00** 



**Shuttle conveyor FX-HS25** 



Line loaders 3-5 racks FX-HL00









Flat belt conveyor FX-HE00

Single rack handler FX-HR05 HR31 Basic Line



Line unloader Bad & Good separator FX-HM00



FIFO 30 PCB buffer FX-HF00



**PCB Inverter FX-HI00** 



**PCB Stacker FX-HB01** 



Long Board UnLoader FX-CA05



FIFO rack FX-HF25



**PCB Turn module FX-HT00** 



Line unloaders 3-5 racks FX-HU00



Single rack unloader FX-HR35 Basic Line



Line loaders 2-3 racks FX-HL30 / HL31



**Operator Station FX-HW00** 







Laser marking and labeling cell are used for engraving, or labeling directly onto electronic PCBs or the final product cases, barcode, 2d code or images, symbols and editing.

# Flexible laser marking cell FX-ML50







# In Line labeling system FX-MA01



Conveyor systems for automatic feeding of wave or selective soldering machines.

# **Soldering lines**







Assembling, packaging and dispensing by varius models of industrial robot.









Automatic material handling & transportation







**ACCESSORIES** 





**CAB** racks



**FENIX** trolley



REECO ESD INDUSTRIAL TABLE





YOUR REFERENC