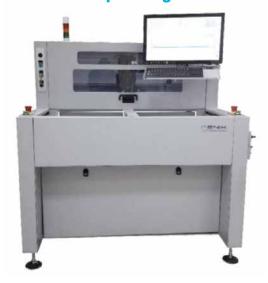

#### Inspection unit

Automatic, in line, inspection system. Suitable for:
• Post-dispensing verification
• Post-manual assembly verification

**Test handler FX-NH00** 

# Inspection unit FX-PI00 / PI01 / PI02

In-line depaneling cell FX-RA00