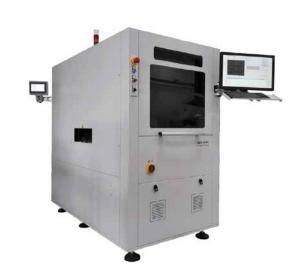

Inline XYZ programmable robotic cell for plasma cleaning. Suitable for PCBs, plastic housings and metal surfaces. Plasma gun selected according to the applications.

# Plasma cleaning FX-PC00