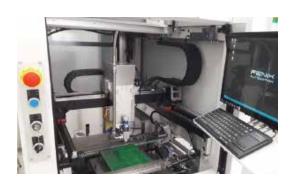

#### Inspection unit

Automatic, in line, inspection system. Suitable for:
• Post-dispensing verification
• Post-manual assembly verification

**Test handler FX-NH00** 

# Inspection unit FX-PI00 / PI01 / PI02

In-line depaneling cell FX-RA00