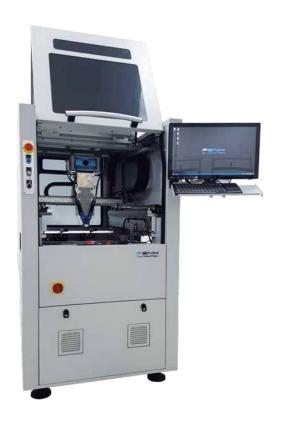

#### Inspection unit

Automatic, in line, inspection system. Suitable for:
• Post-dispensing verification
• Post-manual assembly verification

**Test handler FX-NH00** 

# Inspection unit FX-PI00 / PI01 / PI02

In-line depaneling cell FX-RA00