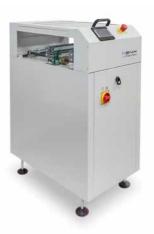

#### In-line and stand alone depaneling cell

- Suitable for medium and high volume production
- New product setup < 3 minutes
- Camera for manual teaching
- Cutting route importable from DXF files
- Compact foot print
- Upper robot suitable for pallet loading

# Standalone depaneling cell FX-RA50

All you need to load, unload, move, flip and store boards on your poduction lines.

**Conveyors FX-HC00** 

**Shuttle conveyor FX-HS25** 

Line loaders 3-5 racks FX-HL00

Flat belt conveyor FX-HE00