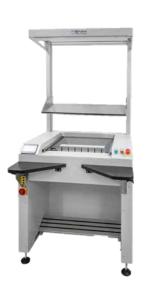

#### Inspection unit

Automatic, in line, inspection system. Suitable for:
• Post-dispensing verification
• Post-manual assembly verification

**Test handler FX-NH00** 

# Inspection unit FX-PI00 / PI01 / PI02

In-line depaneling cell FX-RA00