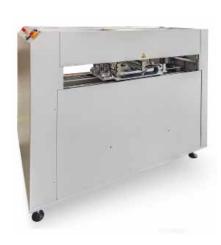

#### In-line and stand alone depaneling cell

- Suitable for medium and high volume production
- New product setup < 3 minutes
- Camera for manual teaching
- Cutting route importable from DXF files
- Compact foot print
- Upper robot suitable for pallet loading

# Standalone depaneling cell FX-RA50

All you need to load, unload, move, flip and store boards on your poduction lines.

**Conveyors FX-HC00** 

**Shuttle conveyor FX-HS25** 

Line loaders 3-5 racks FX-HL00

Flat belt conveyor FX-HE00