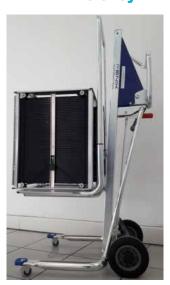

g Board UnLoader FX-CA05



FIFO rack FX-HF25



**PCB Turn module FX-HT00** 



Line unloaders 3-5 racks FX-HU00



Single rack unloader FX-HR35 Basic Line



Line loaders 2-3 racks FX-HL30 / HL31



**Operator Station FX-HW00** 







Laser marking and labeling cell are used for engraving, or labeling directly onto electronic PCBs or the final product cases, barcode, 2d code or images, symbols and editing.

# Flexible laser marking cell FX-ML50







# In Line labeling system FX-MA01



Conveyor systems for automatic feeding of wave or selective soldering machines.

# **Soldering lines**







Assembling, packaging and dispensing by varius models of industrial robot.









Automatic material handling & transportation







**ACCESSORIES** 





**CAB** racks



**FENIX** trolley



REECO ESD INDUSTRIAL TABLE





YOUR REFERENCE POINT



PRODUCT BOOK