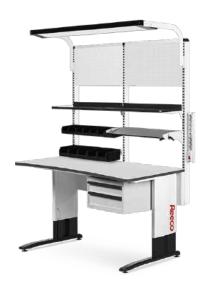

FO rack FX-HF25



**PCB Turn module FX-HT00** 



Line unloaders 3-5 racks FX-HU00



Single rack unloader FX-HR35 Basic Line



Line loaders 2-3 racks FX-HL30 / HL31



**Operator Station FX-HW00** 







Laser marking and labeling cell are used for engraving, or labeling directly onto electronic PCBs or the final product cases, barcode, 2d code or images, symbols and editing.

# Flexible laser marking cell FX-ML50







# In Line labeling system FX-MA01



Conveyor systems for automatic feeding of wave or selective soldering machines.

# **Soldering lines**







Assembling, packaging and dispensing by varius models of industrial robot.









Automatic material handling & transportation







**ACCESSORIES** 





**CAB** racks



**FENIX** trolley



REECO ESD INDUSTRIAL TABLE





YOUR REFERENCE POINT



PRODUCT BOOK