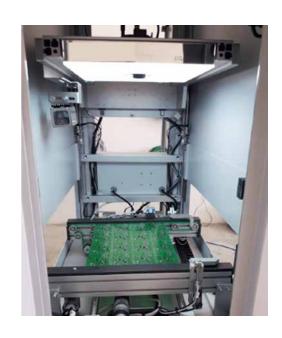

#### Inspection unit

Automatic, in line, inspection system. Suitable for:
• Post-dispensing verification
• Post-manual assembly verification

**Test handler FX-NH00** 

# Inspection unit FX-PI00 / PI01 / PI02

In-line depaneling cell FX-RA00