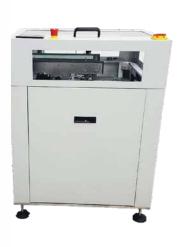

#### In-line and stand alone depaneling cell

- Suitable for medium and high volume production
- New product setup < 3 minutes
- Camera for manual teaching
- Cutting route importable from DXF files
- Compact foot print
- Upper robot suitable for pallet loading

# Standalone depaneling cell FX-RA50

All you need to load, unload, move, flip and store boards on your poduction lines.

**Conveyors FX-HC00** 

**Shuttle conveyor FX-HS25** 

Line loaders 3-5 racks FX-HL00

Flat belt conveyor FX-HE00