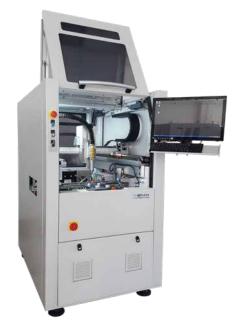

# Standalone depaneling cell FX-RA50

All you need to load, unload, move, flip and store boards on your poduction lines.

**Conveyors FX-HC00** 

**Shuttle conveyor FX-HS25** 

Line loaders 3-5 racks FX-HL00

Flat belt conveyor FX-HE00