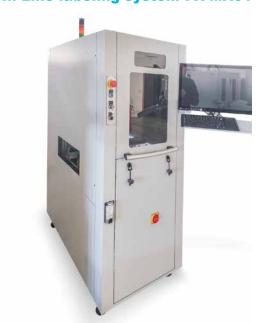

nveyors FX-HC00** 



**Shuttle conveyor FX-HS25** 



Line loaders 3-5 racks FX-HL00









Flat belt conveyor FX-HE00

Single rack handler FX-HR05 HR31 Basic Line



Line unloader Bad & Good separator FX-HM00



FIFO 30 PCB buffer FX-HF00



**PCB Inverter FX-HI00** 



**PCB Stacker FX-HB01** 



Long Board UnLoader FX-CA05



FIFO rack FX-HF25



**PCB Turn module FX-HT00** 



Line unloaders 3-5 racks FX-HU00



Single rack unloader FX-HR35 Basic Line



Line loaders 2-3 racks FX-HL30 / HL31



**Operator Station FX-HW00** 







Laser marking and labeling cell are used for engraving, or labeling directly onto electronic PCBs or the final product cases, barcode, 2d code or images, symbols and editing.

# Flexible laser marking cell FX-ML50







# In Line labeling system FX-MA01



Conveyor systems for automatic feeding of wave or selective soldering machines.

# **Soldering lines**







Assembling, packaging and dispensing by varius models of industrial robot.









Automatic material handling & transportation







**ACCESSORIES** 





**CAB** racks



**FENIX** trolley



REECO ESD INDUSTRIAL TABLE





YOUR REFERENCE POINT



PRODUCT BOOK