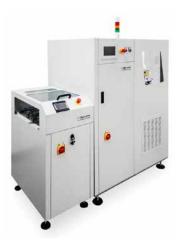

Inline XYZ programmable robotic cell for plasma cleaning. Suitable for PCBs, plastic housings and metal surfaces. Plasma gun selected according to the applications.

# Plasma cleaning FX-PC00