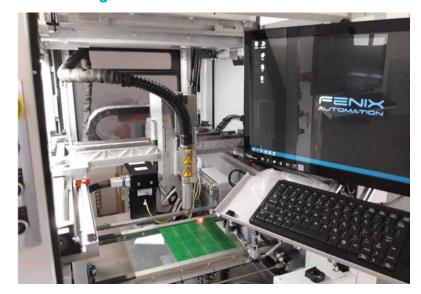

#### Inspection unit

Automatic, in line, inspection system. Suitable for:
• Post-dispensing verification
• Post-manual assembly verification

**Test handler FX-NH00** 

# Inspection unit FX-PI00 / PI01 / PI02

In-line depaneling cell FX-RA00