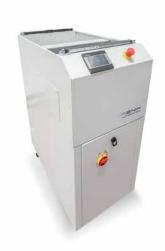

Inline XYZ programmable robotic cell for plasma cleaning. Suitable for PCBs, plastic housings and metal surfaces. Plasma gun selected according to the applications.

# Plasma cleaning FX-PC00