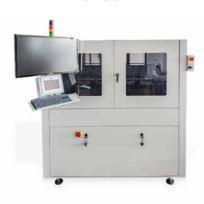

#### Inspection unit

Automatic, in line, inspection system. Suitable for:
• Post-dispensing verification
• Post-manual assembly verification

**Test handler FX-NH00** 

# Inspection unit FX-PI00 / PI01 / PI02

In-line depaneling cell FX-RA00