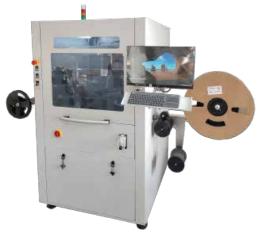

# In Line labeling system FX-MA01

Conveyor systems for automatic feeding of wave or selective soldering machines.