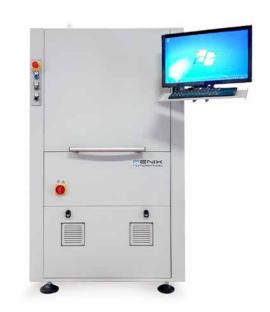

# In Line labeling system FX-MA01

Conveyor systems for automatic feeding of wave or selective soldering machines.