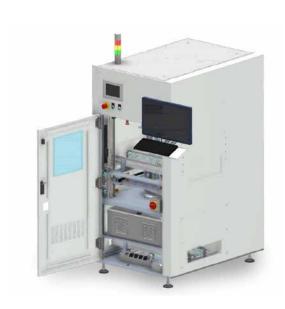

#### Inspection unit

Automatic, in line, inspection system. Suitable for:
• Post-dispensing verification
• Post-manual assembly verification

**Test handler FX-NH00** 

# Inspection unit FX-PI00 / PI01 / PI02

In-line depaneling cell FX-RA00