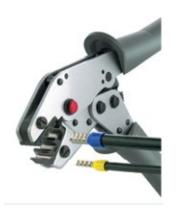

The Wire Processing Center (WPC) solves precisely these problems. The software-controlled, partially automated cable assembly significantly accelerates the production process while ensuring the highest standards of quality.

## Wire Processing Center - WPC

- Modular system consisting of machines, printers and software.
- Processing of a wide range of harnessing tasks.
- Cable feeding with sequential processing.
  - → The cutting machine changes the cross-sections automatically without the manual intervention of the operator.
- Integration possibility with EPlan, WSCAD, E3, Excel