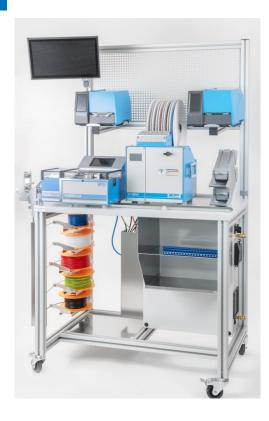

# Modular system

- You have the possibility to integrate your existing machines\* into the WPC at any time.

## Wire Processing Center - WPC

- Modular system consisting of machines, printers and software.
- Processing of a wide range of harnessing tasks.
- Cable feeding with sequential processing.
  - → The cutting machine changes the cross-sections automatically without the manual intervention of the operator.
- Integration possibility with EPlan, WSCAD, E3, Excel