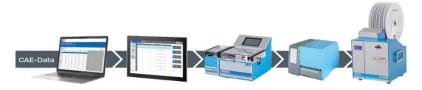

## Wire Processing Center - WPC

- Modular system consisting of machines, printers and software.
- Processing of a wide range of harnessing tasks.
- Cable feeding with sequential processing.
  - → The cutting machine changes the cross-sections automatically without the manual intervention of the operator.
- Integration possibility with EPlan, WSCAD, E3, Excel