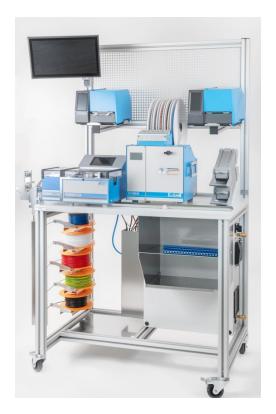

## Wire Processing Center - WPC

Increase the efficiency of your manufacturing process by up to 80%.

According to a study, **72 % of the working time in** classic control cabinet construction is spent on wiring and mechanical assembly during the installation phase.

The Wire Processing Center (WPC) solves precisely these problems. The software-controlled, partially automated cable assembly significantly accelerates the production process while ensuring the highest standards of quality.

## Wire Processing Center - WPC

- Modular system consisting of machines, printers and software.
- Processing of a wide range of harnessing tasks.
- Cable feeding with sequential processing.
  - → The cutting machine changes the cross-sections automatically without the manual intervention of the operator.
- Integration possibility with EPlan, WSCAD, E3, Excel