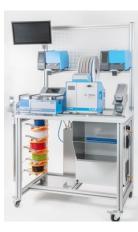

## Wire Processing Center - WPC

- Modular system consisting of machines, printers and software.
- Processing of a wide range of harnessing tasks.
- Cable feeding with sequential processing.
  - → The cutting machine changes the cross-sections automatically without the manual intervention of the operator.
- Integration possibility with EPlan, WSCAD, E3, Excel

# Wire Processing Center – Your advantages

7