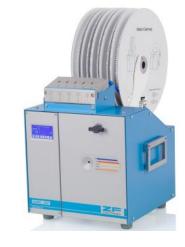

## Wire Processing Center - WPC

Increase the efficiency of your manufacturing process by up to 80%.

According to a study, **72 % of the working time in** classic control cabinet construction is spent on wiring and mechanical assembly during the installation phase.

The Wire Processing Center (WPC) solves precisely these problems. The software-controlled, partially automated cable assembly significantly accelerates the production process while ensuring the highest standards of quality.