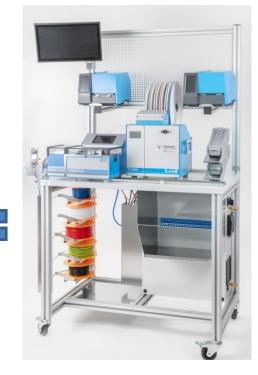

## Wire Processing Center - WPC

- Modular system consisting of machines, printers and software.
- Processing of a wide range of harnessing tasks.
- Cable feeding with sequential processing.
  - → The cutting machine changes the cross-sections automatically without the manual intervention of the operator.
- Integration possibility with EPlan, WSCAD, E3, Excel

# Wire Processing Center – Your advantages

7