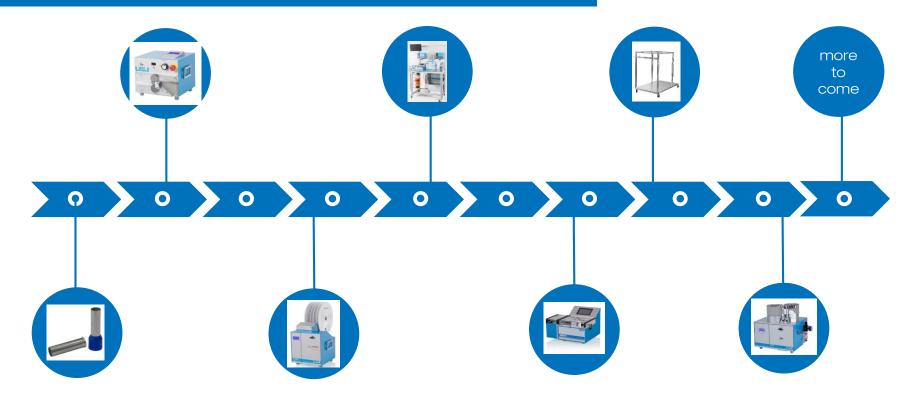

#### Steps of Evolution of WPC

\*If an interface is available. This can be upgraded at any time.

# Modular system

- You have the possibility to integrate your existing machines\* into the WPC at any time.