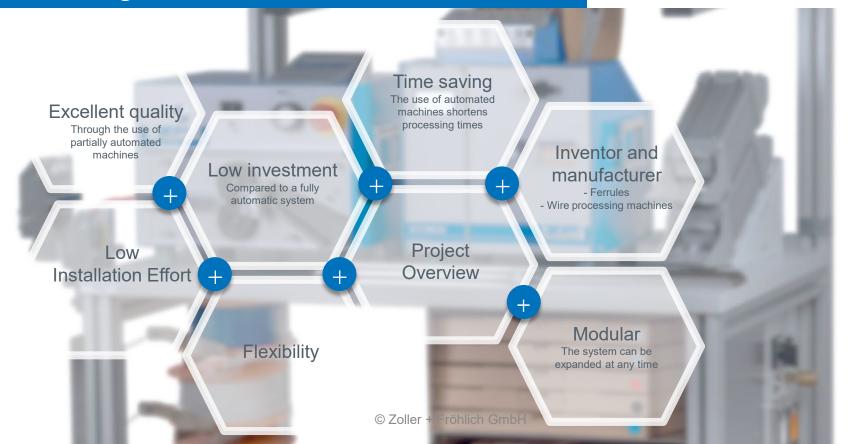

ially automated | Fully automated |
|---------------|----------|---------------------|-----------------|
| Investment    | +++      | ++                  | +               |
| Time required |          | ++                  | +++             |
| Quality       | +        | ++                  | +++             |
| Flexibility   | +++      | ++                  | +               |

## Wire Processing Center - WPC



- Modular system consisting of machines, printers and software.
- Processing of a wide range of harnessing tasks.
- Cable feeding with sequential processing.
  - → The cutting machine changes the cross-sections automatically without the manual intervention of the operator.
- Integration possibility with EPlan, WSCAD, E3, Excel





# Wire Processing Center – Your advantages



7



#### Contact



# Arrange an appointment with our specialists.

We are looking forward to hearing from you.

Zoller & Fröhlich GmbH Simoniusstrasse 22 88239 Wangen im Allgäu Tel.: +49 (0) 7522 9308-0 info@zofre.de / www.zofre.de