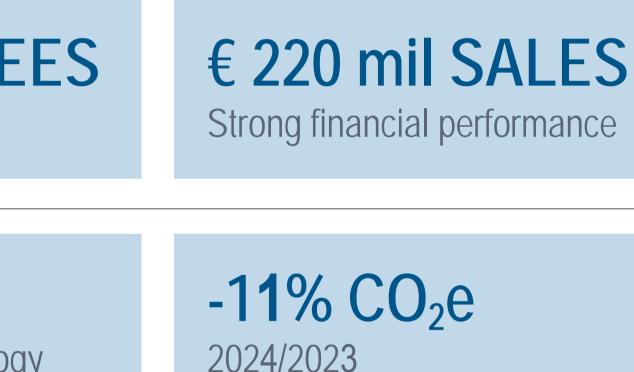

## Cablex at a glance

**35 YEARS** 

Well-established and experiences

+3,600 EMPLOYEES

Highly skilled

**19 COMPANIES** Global network NO. 1 Market leader in IDC technology