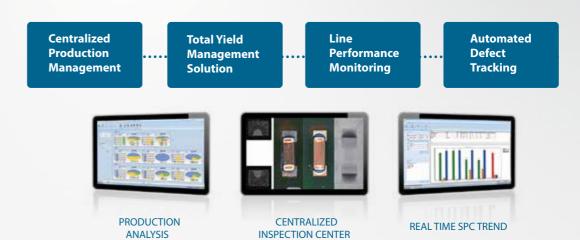

### **SMART MONITORING**

TRI's Smart Factory Solutions allow operators to aggregate information from individual systems for statistical analysis of production line defect rates, reviewing and fine-tuning inspection results, and identifying component defect trends and emerging production issues.

## **BIG DATA READY**

Boost your Factory Intelligence and Optimize your production line by easily integrating Big Data Analytics from your Test and Inspection Solutions. TRI's Smart Factory Test and Inspection Solutions promote full traceability and data exchange, by generating Big Data for your MES Applications, essential for optimizing your production your yield rate, enabling the Connected Factory.