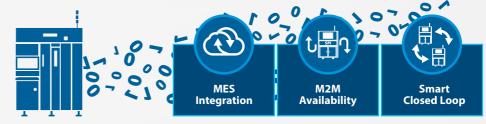

# SMART TEST AND INSPECTION SOLUTIONS FOR THE CONNECTED FACTORY

# YIELD MANAGEMENT SYSTEM (YMS)

Strengthen your decision process and improve the efficiency of the operators while reducing the overall management cost with TRI's Yield Management System (YMS). The Smart Factory Software simplifies the production line monitoring as it integrates the test and inspection data and promotes productivity, data traceability, defect root cause and data integration.

### **SMART MONITORING**

TRI's Smart Factory Solutions allow operators to aggregate information from individual systems for statistical analysis of production line defect rates, reviewing and fine-tuning inspection results, and identifying component defect trends and emerging production issues.

## **BIG DATA READY**

Boost your Factory Intelligence and Optimize your production line by easily integrating Big Data Analytics from your Test and Inspection Solutions. TRI's Smart Factory Test and Inspection Solutions promote full traceability and data exchange, by generating Big Data for your MES Applications, essential for optimizing your production your yield rate, enabling the Connected Factory.