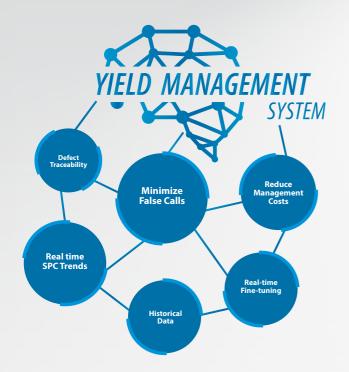

# YIELD MANAGEMENT SYSTEM (YMS)

Strengthen your decision process and improve the efficiency of the operators while reducing the overall management cost with TRI's Yield Management System (YMS). The Smart Factory Software simplifies the production line monitoring as it integrates the test and inspection data and promotes productivity, data traceability, defect root cause and data integration.